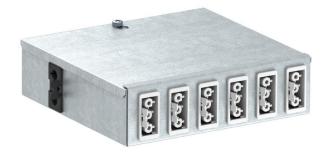

## UVS energy distributor with fixed connection, special circuit

**Item number: 6108015** 

Energy distributor for heavy current technology with plug connection, equipped and pre-wired.

Input: one single-phase circuit using a self-locking connector, 3-pin, Type GST18i (connector part).

Output: Six self-locking connectors, 3-pin, in white, 16 A, Type GST18i

Internal wiring: PVC non-sheathed cable H07V-U2.5.

St

Steel

FS

Strip galvanized