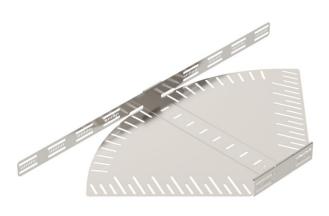

## **Technical data sheet**

Bend, angle-adjustable, 60 A2

**Item number: 6037160** 

Angle-adjustable bend for the creation of a horizontal branch, fitting for lock and screw-on cable trays of side height 60 mm. Adjustable angle  $0-90^\circ$ . Screwless mounting with double clamps or screw connection with FRS truss-head screws and M6 combination nuts. Can be used indoors and outdoors. Fastening material must be ordered separately.

# Dimensions Z66 495

| Width           | 500 mm  |
|-----------------|---------|
| Height          | 60 mm   |
| Plate thickness | 1.25 mm |
| Dimension B     | 500 mm  |
| Dimension L     | 922 mm  |
| Dimension R     | 50 mm   |