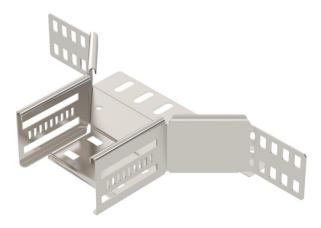

### Item number: 6042371

Add-on tee for the creation of a horizontal branch or cross-over, fitting for lock and screw-on cable trays of side height 60 mm. Screwless mounting with double clamps or screw connection with FRS truss-head screws and M6 combination nuts. Can be used indoors and outdoors. Fastening material must be ordered separately.

#### Master data

| Item number         | 6042371         |
|---------------------|-----------------|
| Туре                | RAA 610 A4      |
| Description 1       | Add-on tee      |
| Description 2       | for cable tray  |
| Manufacturer        | OBO             |
| Dimension           | 60x100          |
| Material            | Stainless steel |
| Surface             | Bright, treated |
| Surface standard    |                 |
| Smallest sales unit | 1               |
| Unit of quantity    | Piece           |
| Weight              | 33.8 kg         |
| Weight unit         | kg/100 pc.      |
|                     |                 |