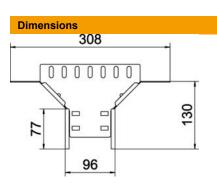

## Item number: 6042371

| Width           | 100 mm |
|-----------------|--------|
|                 |        |
| Height          | 60 mm  |
|                 |        |
| Plate thickness | 0.8 mm |
| D' ' D          | 100    |
| Dimension B     | 100 mm |
|                 |        |

#### Technical data

| Departing width                         | 100 mm               |
|-----------------------------------------|----------------------|
| Connector version                       | Integrated connector |
| Maintain electrical functions           | yes                  |
| Material thickness, floor plate         | 0.8 mm               |
| NATO hole pattern                       | no                   |
| Rustproof steel, pickled                | no                   |
| Permitted temperature range, max.       | 120 °C               |
| Permitted temperature range, min.       | -20 °C               |
| Wide-span version                       | no                   |
| Type of connector, cable support system | Screwed              |
| Recommended quantity of bolts           | 18 St.               |
| Rail thickness                          | 1.25 mm              |
|                                         |                      |