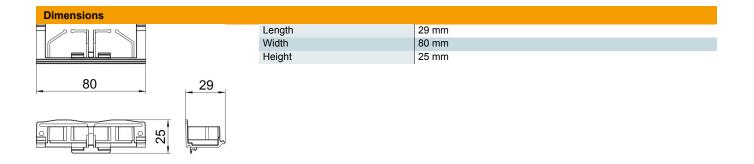

#### Master data

| 6115975                  |
|--------------------------|
| GAD OTA                  |
| Cover adapter            |
| for Design duct          |
| OBO                      |
| 25x80x29                 |
| Graphite black; RAL 9011 |
| Polyamide                |
| 5                        |
| Piece                    |
| 0.626 kg                 |
| kg/100 pc.               |
|                          |