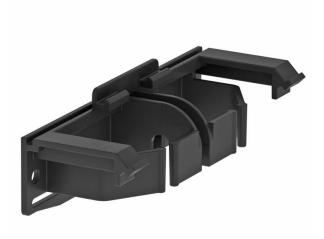

### **Cover adapter**

**Item number: 6115975** 

Cover adapter for mounting on trunking bases and fittings of the GAD and Rapid IBIS design device installation trunking series. The cover adapter can be pushed into a guide on the base and is used to accept the trunking cover and keep it at the desired spacing. It is also used for bundled cable exits and can be moved into the lengthwise direction. A maximum spacing of 500 mm between the cover adapters must be maintained.